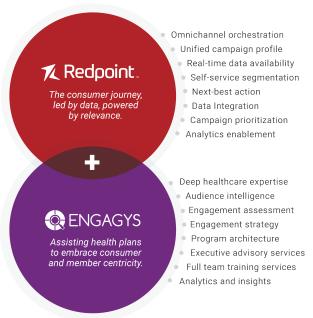

### **About Our Partnership**

Engagys and Redpoint Global have combined their expertise to offer health plans a comprehensive AI enablement solution. This partnership is grounded in a shared commitment to helping health plans not just adopt AI but strategically deploy it to redefine member relationships, streamline operations, and drive cost-savings.

**Engagys** brings deep healthcare industry knowledge and a proven track record in improving member engagement.

**Redpoint Global** delivers state-of-the-art CDP technology and data management capabilities.