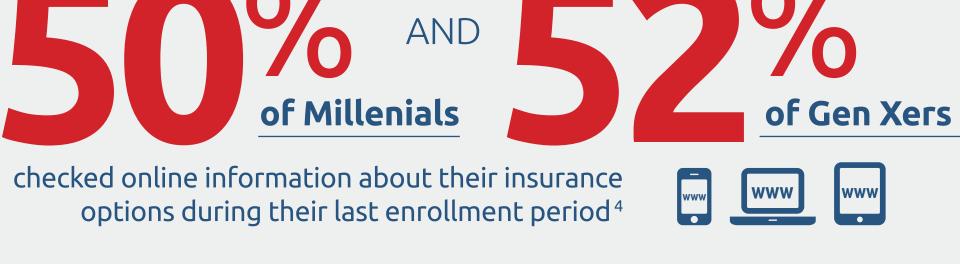

# **The Consumerization of Healthcare** EMBRACING A CONSUMER-DRIVEN MINDSET

#### **EXPANDING CHANNELS TO REACH PLAN MEMBERS**



are interested in receiving proactive reminders regarding their current health plan or relevant offers<sup>2</sup>

#### Plan perspective: channels used with members<sup>2</sup>



#### YOU NEED A MIX OF BOTH DIGITAL & TRADITIONAL CHANNELS



said that health plans still rely on traditional mail more than any other channel<sup>2</sup>





### Member Engagement Increases Retention

Data-driven marketing organizations are 5X more likely to achieve a competitive advantage in customer retention (74% vs. 13%) and 6X more likely to increase profits (45% vs. 7%)<sup>5</sup>



Only **35%** of healthcare plan members said they fully understand their plan benefits, only **36%** fully understand how their deductibles work & only **25%** fully understand the wellness and disease management programs that come with their plan.<sup>8</sup>



## Solving the Consumer Engagement Challenge



RedPoint optimizes customer engagement and enables healthcare payers to create hyper-personalized messaging and then orchestrates interaction across all marketing channels (digital, direct mail, call center & more), while reducing the cost of member