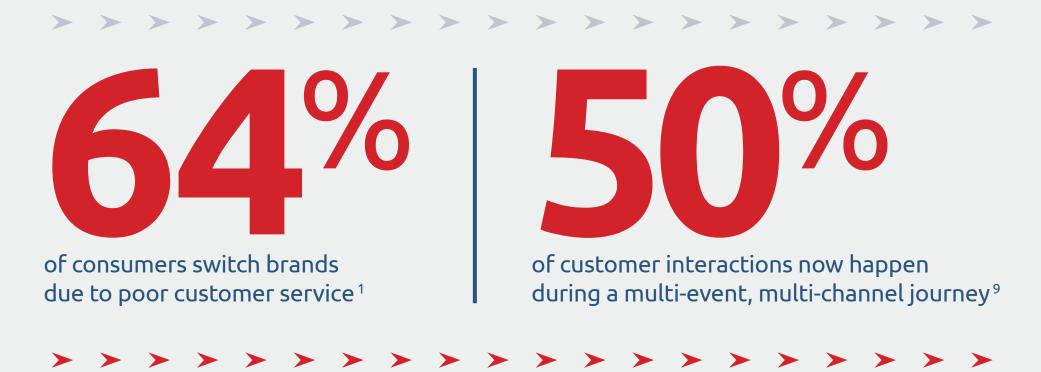

minders regarding their current health plan or relevant offers<sup>2</sup>

#### Plan perspective: channels used with members<sup>2</sup>



#### YOU NEED A MIX OF BOTH DIGITAL & TRADITIONAL CHANNELS



said that health plans still rely on traditional mail more than any other channel<sup>2</sup>





### Member Engagement Increases Retention

Data-driven marketing organizations are 5X more likely to achieve a competitive advantage in customer retention (74% vs. 13%) and 6X more likely to increase profits (45% vs. 7%)<sup>5</sup>



Only **35%** of healthcare plan members said they fully understand their plan benefits, only **36%** fully understand how their deductibles work & only **25%** fully understand the wellness and disease management programs that come with their plan.<sup>8</sup>



## Solving the Consumer Engagement Challenge



RedPoint optimizes customer engagement and enables healthcare payers to create hyper-personalized messaging and then orchestrates interaction across all marketing channels (digital, direct mail, call center & more), while reducing the cost of member interaction.

<sup>1</sup> Accenture – https://www.accenture.com/us-en/insight-digital-improve-customer-experience
<sup>2</sup> Research from Nuance
<sup>3</sup> Paladina Health
<sup>4</sup> PNC Healthcare Consumer Survey 2015
<sup>5</sup> Forbes

 <sup>6</sup>http://www.intelliresponse.com/survey-health-insurance-industry
<sup>7</sup>http://newscred.com/theacademy/learn/millennial-mind
<sup>8</sup>Competiscan – http://hub.medialogic.com/hubfs/HC\_Assets\_%2B\_Outreach/MediaLogic\_ACAY2\_ Post-O