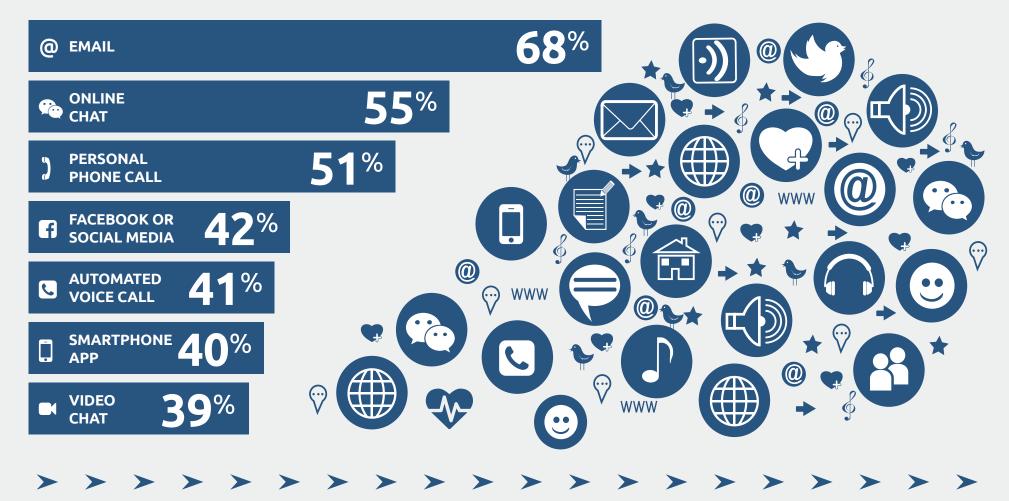

# **The Consumerization of Healthcare** EMBRACING A CONSUMER-DRIVEN MINDSET

#### **EXPANDING CHANNELS TO REACH PLAN MEMBERS**



are interested in receiving proactive reminders regarding their current health plan or relevant offers<sup>2</sup>

#### Plan perspective: channels used with members<sup>2</sup>



#### YOU NEED A MIX OF BOTH DIGITAL & TRADITIONAL CHANNELS



said that health plans still rely on traditional mail more than any other channel<sup>2</sup>





### Member Engagement Increases Retention

Data-driven marketing organizations are 5X more likely to achieve a competitive advantage in customer retention (74% vs. 13%) and 6X more likely to increase profits (45% vs. 7%)<sup>5</sup>



Only **35%** of healthcare plan members said they fully understand their plan benefits, only **36%** fully understand how their deductibles work & only **25%** fully understand the wellness and disease management programs that come with their plan.<sup>8</sup>



## Solving the Consumer Engagement Challenge



RedPoint optimizes customer engagement and enables healthcare payers to create hyper-pers