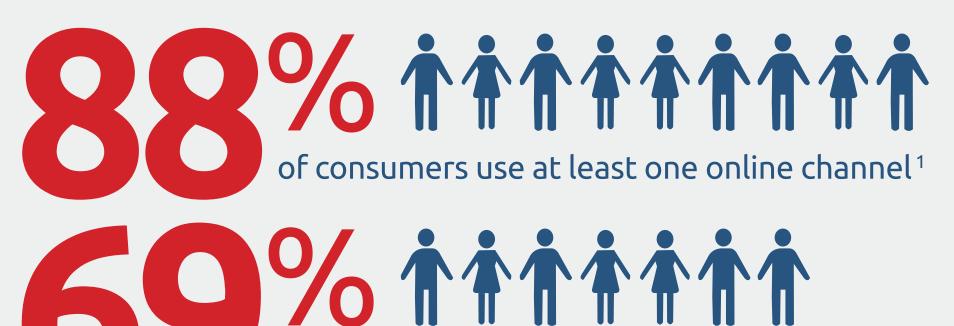

#### **EXPANDING CHANNELS TO REACH PLAN MEMBERS**

are interested in receiving proactive reminders regarding their current health plan or relevant offers<sup>2</sup>